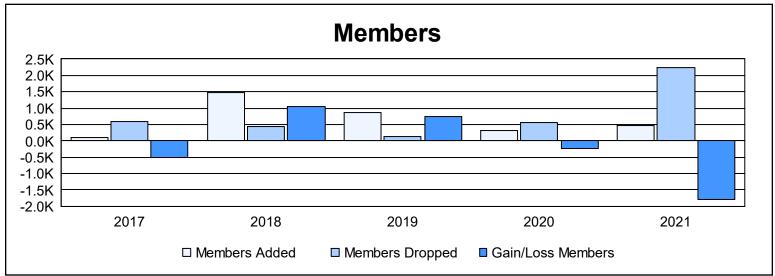

District 315A3 As of June 2021 Cumulative

| Year      | New<br>Clubs | Dropped<br>Clubs | Gain/<br>Loss<br>Clubs | New<br>Members | Charter<br>Members | Reinstate<br>Members | Transfer<br>Members | Total<br>Member<br>Added | Total<br>Members<br>Dropped | Gain/<br>Loss<br>Members |
|-----------|--------------|------------------|------------------------|----------------|--------------------|----------------------|---------------------|--------------------------|-----------------------------|--------------------------|
| 2016-2017 | 2            | 8                | -6                     | 49             | 45                 | 0                    | 3                   | 97                       | 594                         | -497                     |
| 2017-2018 | 4            | 0                | 4                      | 691            | 409                | 338                  | 42                  | 1,480                    | 436                         | 1,044                    |
| 2018-2019 | 26           | 0                | 26                     | 208            | 557                | 63                   | 37                  | 865                      | 128                         | 737                      |
| 2019-2020 | 0            | 0                | 0                      | 187            | 44                 | 7                    | 85                  | 323                      | 561                         | -238                     |
| 2020-2021 | 13           | 43               | -30                    | 95             | 333                | 1                    | 26                  | 455                      | 2,250                       | -1,795                   |
| Average   | 9            | 10               | -1                     | 246            | 278                | 82                   | 39                  | 644                      | 794                         | -150                     |